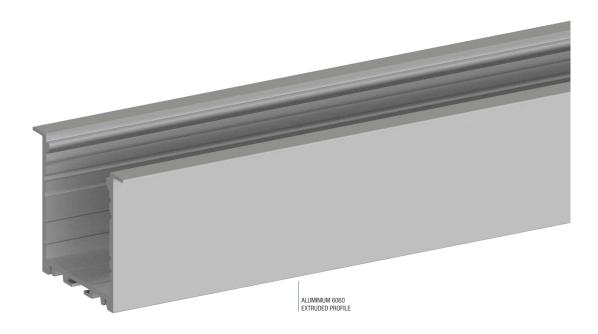

## TAU

Anodized aluminium 6060 extruded profile, designed and manufactured to recessed-mounted on plasterboard; thanks to its size, it creates a bold and sophisticated light source. Extremely easy to install, thanks to the brushed snap-in diffuser, side supports, and fixing springs. Ideal to house and dissipate LED Strips, including high-density models, and especially suited to illuminate and embellish offices, rooms, hallways, kitchens and much more.