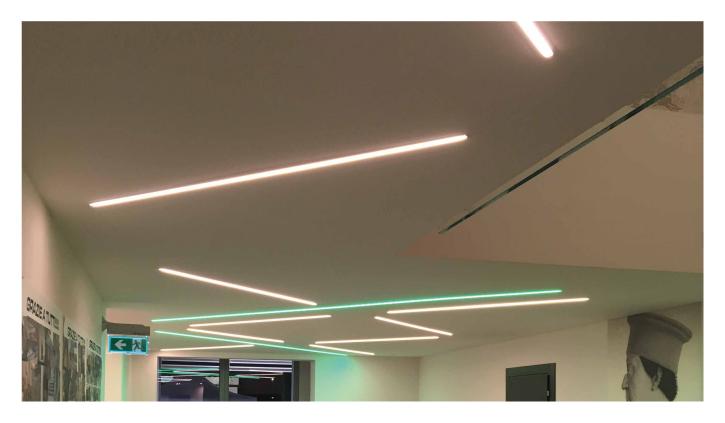

## TAU

Anodized aluminium 6060 extruded profile, designed and manufactured to recessed-mounted on plasterboard; thanks to its size, it creates a bold and sophisticated light source. Extremely easy to install, thanks to the brushed snap-in diffuser, side supports, and fixing springs. Ideal to house and dissipate LED Strips, including high-density models, and especially suited to illuminate and embellish offices, rooms, hallways, kitchens and much more.