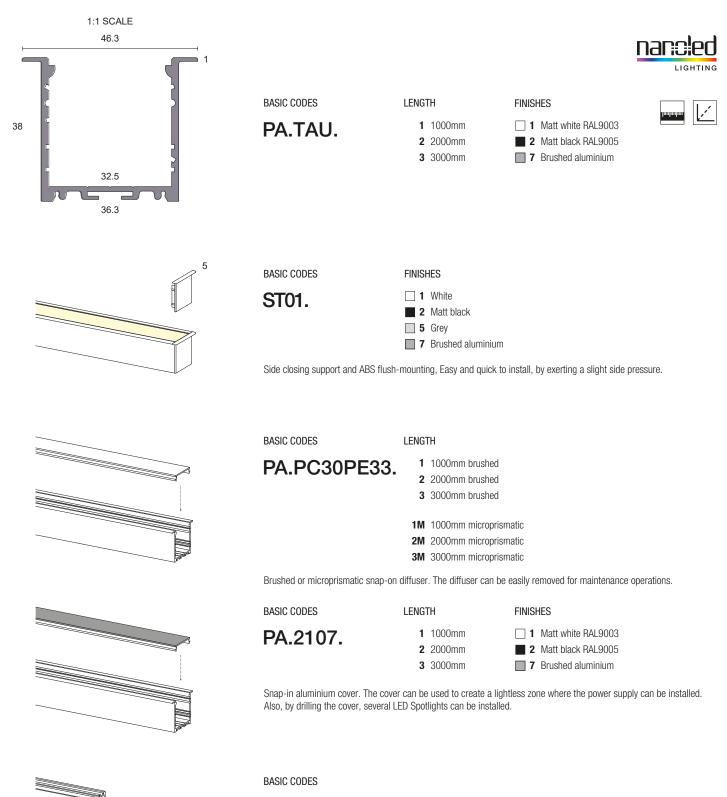

## TAU

Anodized aluminium 6060 extruded profile, designed and manufactured to recessed-mounted on plasterboard; thanks to its size, it creates a bold and sophisticated light source. Extremely easy to install, thanks to the brushed snap-in diffuser, side supports, and fixing springs. Ideal to house and dissipate LED Strips, including high-density models, and especially suited to illuminate and embellish offices, rooms, hallways, kitchens and much more.

## PA.GG04

Flash-mounting steel fixing clips. With the spring installed on the back of the profile, it provides an excellent seal on plasterboard or wooden panels.

NB. We recommend No. 1 Clip per 500mm

Code example: TAU Profile + 1000mm Length + Brushed Aluminium Finish = Code: PA.TAU.17