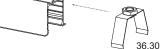

## PA.GG04

Flash-mounting steel fixing clips. With the spring installed on the back of the profile, it provides an excellent seal on plasterboard or wooden panels.

NB. We recommend No. 1 Clip per 500mm

Code example: TAU Profile + 1000mm Length + Brushed Aluminium Finish = Code: PA.TAU.17